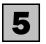

# **No. of dwelling commitments**Owner occupied housing

Trend no. 60000 - 58400 - 55200 - 53600 - 52000

## SUMMARY OF FINDINGS continued

Number of Owner
Occupied Dwellings
Financed

The number of owner occupied housing commitments (trend) fell 0.1% in November 2016, following a fall of 0.4% in October 2016. A fall was recorded in commitments for the refinancing of established dwellings (down 162, 0.8%), while rises were recorded in commitments for the purchase of new dwellings (up 20, 0.7%) and commitments for the construction of dwellings (up 11, 0.2%). The seasonally adjusted series for the total number of owner occupied housing commitments rose 0.9% in November 2016.

Further detail can be found in Tables 1 and 2 on the downloads tab of this release and in the PDF.

(a) A correction has been applied to July 2013 for a break in the TOTAL - Number series due to revisions.