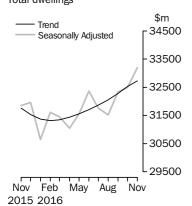

# Value of dwelling commitments Total dwellings

# VALUE OF DWELLING COMMITMENTS

NOVEMBER 2016 COMPARED WITH OCTOBER 2016:

- The trend estimate for the total value of dwelling finance commitments excluding alterations and additions rose 0.6%. Investment housing commitments rose 1.7%, while owner occupied housing commitments was flat.
- In seasonally adjusted terms, the total value of dwelling finance commitments excluding alterations and additions rose 2.2%.

## SUMMARY OF FINDINGS

DWELLINGS FINANCED

Value of Dwellings

Financed

The total value of dwelling commitments excluding alterations and additions (trend) rose 0.6% in November 2016 compared with October 2016, while the seasonally adjusted series rose 2.2% in November 2016.

The total value of owner occupied housing commitments (trend) was flat in November 2016. Rises were recorded in commitments for the purchase of new dwellings (up \$9m, 0.9%), and commitments for the construction of dwellings (up \$7m, 0.4%), while a fall was recorded in commitments for the purchase of established dwellings (down \$26m, 0.2%). The seasonally adjusted series for the total value of owner occupied housing commitments rose 0.4% in November 2016.

The total value of investment housing commitments (trend) rose (up \$210m, 1.7%) in November 2016 compared with October 2016. Rises were recorded in commitments for the purchase of dwellings by individuals for rent or resale (up \$203m, 1.9%) and commitments for the purchase of dwellings by others for rent or resale (up \$4m, 0.4%) and commitments for the construction of dwellings for rent or resale (up \$3m, 0.3%). The seasonally adjusted series for the total value of investment housing commitments rose 4.9% in November 2016.