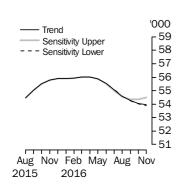

# **No. of dwelling commitments**Owner occupied housing

Trend no. 60000 - 58400 - 55200 - 53600 - 52000

## INQUIRIES

Aug

Feb

May

Nov

2015 2016

For further information about these and related statistics, contact the National Information and Referral Service on 1300 135 070.

## SUMMARY OF FINDINGS continued

Number of Owner
Occupied Dwellings
Financed

The number of owner occupied housing commitments (trend) fell 0.1% in November 2016, following a fall of 0.4% in October 2016. A fall was recorded in commitments for the refinancing of established dwellings (down 162, 0.8%), while rises were recorded in commitments for the purchase of new dwellings (up 20, 0.7%) and commitments for the construction of dwellings (up 11, 0.2%). The seasonally adjusted series for the total number of owner occupied housing commitments rose 0.9% in November 2016.