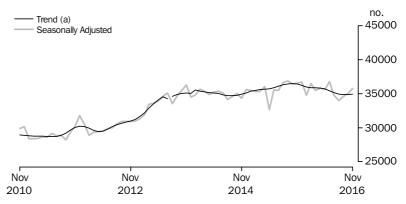

PURPOSE OF FINANCE (OWNER OCCUPATION)

Construction of dwellings

The number of finance commitments for the construction of dwellings for owner occupation (trend) rose 0.2% in November 2016, after being flat in October 2016. The seasonally adjusted series rose 2.3% in November 2016, after a fall of 0.3% in October 2016.

Further detail can be found in Tables 1 and 2 on the downloads tab of this release and in the PDF.

Purchase of new dwellings

The number of finance commitments for the purchase of new dwellings for owner occupation (trend) rose 0.7% in November 2016, following a rise of 0.6% in October 2016. The seasonally adjusted series rose 3.3% in November 2016, following a rise of 0.8% in October 2016.