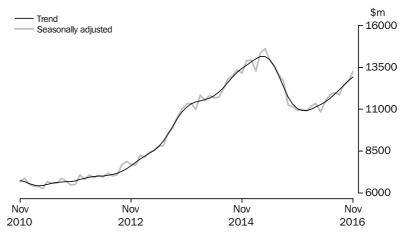

The total value of investment housing commitments (trend) rose (up \$210m, 1.7%) in November 2016 compared with October 2016. Rises were recorded in commitments for the purchase of dwellings by individuals for rent or resale (up \$203m, 1.9%) and commitments for the purchase of dwellings by others for rent or resale (up \$4m, 0.4%) and commitments for the construction of dwellings for rent or resale (up \$3m, 0.3%). The seasonally adjusted series for the total value of investment housing commitments rose 4.9% in November 2016.

### INVESTMENT HOUSING - TOTAL