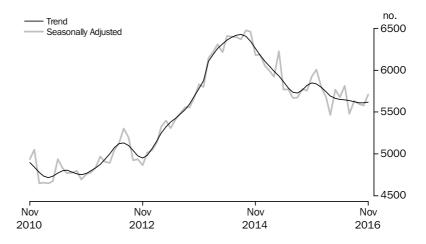

The total value of investment housing commitments (trend) rose (up \$210m, 1.7%) in November 2016 compared with October 2016. Rises were recorded in commitments for the purchase of dwellings by individuals for rent or resale (up \$203m, 1.9%) and commitments for the purchase of dwellings by others for rent or resale (up \$4m, 0.4%) and commitments for the construction of dwellings for rent or resale (up \$3m, 0.3%). The seasonally adjusted series for the total value of investment housing commitments rose 4.9% in November 2016.

### INVESTMENT HOUSING - TOTAL