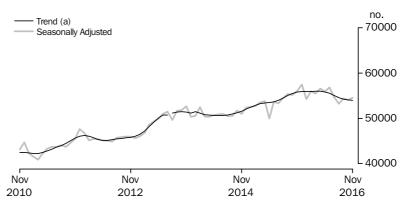

# **No. of dwelling commitments**Owner occupied housing

Trend no. 60000 - 58400 - 55200 - 53600 - 52000

#### NUMBER OF DWELLING COMMITMENTS

NOVEMBER 2016 COMPARED WITH OCTOBER 2016:

- In trend terms, the number of commitments for owner occupied housing finance fell 0.1% in November 2016.
- In trend terms, the number of commitments for the purchase of new dwellings rose 0.7%, the number of commitments for the construction of dwellings rose 0.2%, and the number of commitments for the purchase of established dwellings fell 0.2%.
- In original terms, the number of first home buyer commitments rose by 13.4% to 8,281 in November from 7,302 in October; the number of non-first home buyer commitments also rose. The number of first home buyers as a percentage of total owner occupier commitments rose from 13.7% to 13.8%.

## SUMMARY OF FINDINGS continued

Number of Owner
Occupied Dwellings
Financed

The number of owner occupied housing commitments (trend) fell 0.1% in November 2016, following a fall of 0.4% in October 2016. A fall was recorded in commitments for the refinancing of established dwellings (down 162, 0.8%), while rises were recorded in commitments for the purchase of new dwellings (up 20, 0.7%) and commitments for the construction of dwellings (up 11, 0.2%). The seasonally adjusted series for the total number of owner occupied housing commitments rose 0.9% in November 2016.