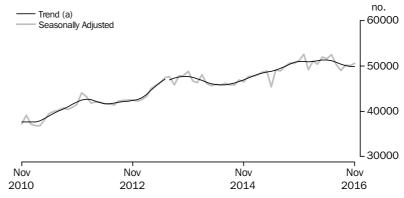

#### NUMBER OF DWELLING COMMITMENTS

NOVEMBER 2016 COMPARED WITH OCTOBER 2016:

- In trend terms, the number of commitments for owner occupied housing finance fell 0.1% in November 2016.
- In trend terms, the number of commitments for the purchase of new dwellings rose 0.7%, the number of commitments for the construction of dwellings rose 0.2%, and the number of commitments for the purchase of established dwellings fell 0.2%.
- In original terms, the number of first home buyer commitments rose by 13.4% to 8,281 in November from 7,302 in October; the number of non-first home buyer commitments also rose. The number of first home buyers as a percentage of total owner occupier commitments rose from 13.7% to 13.8%.

## SUMMARY OF FINDINGS continued

Number of Owner
Occupied Dwellings
Financed

The number of owner occupied housing commitments (trend) fell 0.1% in November 2016, following a fall of 0.4% in October 2016. A fall was recorded in commitments for the refinancing of established dwellings (down 162, 0.8%), while rises were recorded in commitments for the purchase of new dwellings (up 20, 0.7%) and commitments for the construction of dwellings (up 11, 0.2%). The seasonally adjusted series for the total number of owner occupied housing commitments rose 0.9% in November 2016.

## SUMMARY OF FINDINGS continued

Number of Owner
Occupied Dwellings
Financed Excluding
Refinancing

The number of owner occupied housing commitments excluding refinancing (trend) rose 0.2% in November 2016, after being flat in October 2016. The seasonally adjusted series rose 2.1% in November 2016, following a rise of 1.2% in October 2016.