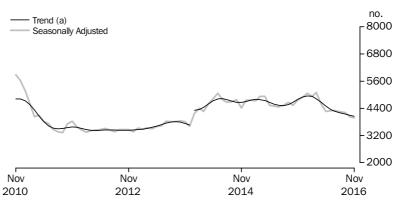

PURPOSE OF FINANCE (OWNER OCCUPATION)

Construction of dwellings

The number of finance commitments for the construction of dwellings for owner occupation (trend) rose 0.2% in November 2016, after being flat in October 2016. The seasonally adjusted series rose 2.3% in November 2016, after a fall of 0.3% in October 2016.

Further detail can be found in Tables 1 and 2 on the downloads tab of this release and in the PDF.

Purchase of new dwellings

The number of finance commitments for the purchase of new dwellings for owner occupation (trend) rose 0.7% in November 2016, following a rise of 0.6% in October 2016. The seasonally adjusted series rose 3.3% in November 2016, following a rise of 0.8% in October 2016.